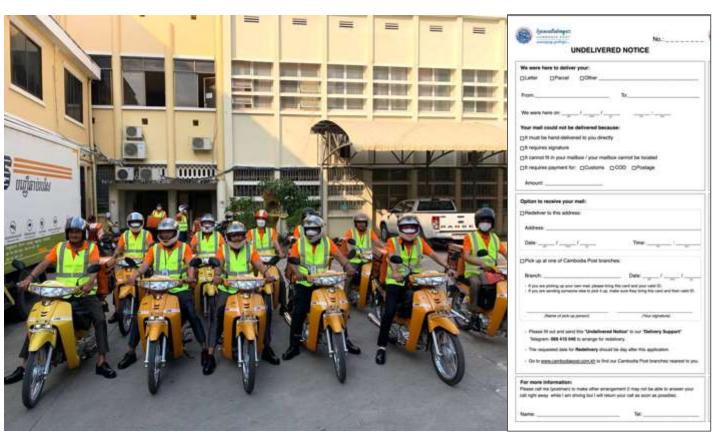

#### Improve leg-3:

- Established standard procedure for mails delivery.
- Provide customer more option to receive their mails
- Improve leg-3 time by 19%, average 2.6 days
- Other improving projects in includes implementing parcel lockers in strategic location, push for apartment complex to install centralized letter boxes and working on implementing standardized addressing system.