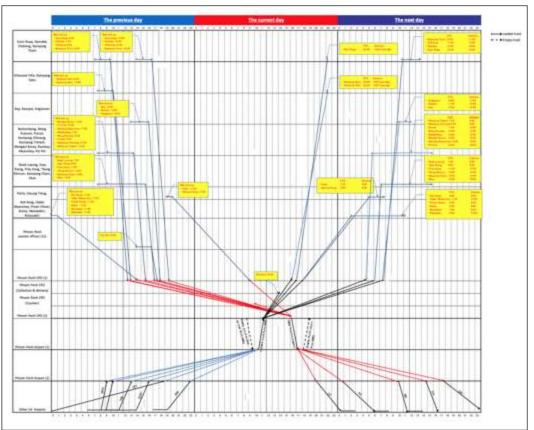

### - Transport

- ✓ New transport routings, schedules and forwarding tables ready (internationally and domesticly)
- ✓ **EDI piloting with three carriers and another one** (Cathay Pacifica, Korean Air, Qatar Airway and Malaysian Airline);
- ✓ EDI: all messages including ITMATT, CARDIT and RESDIT implemented and compliance increased
- ✓ New destinations: implemented with Cathay Pacific, and Qatar Airways
- Pick up and delivery: implemented