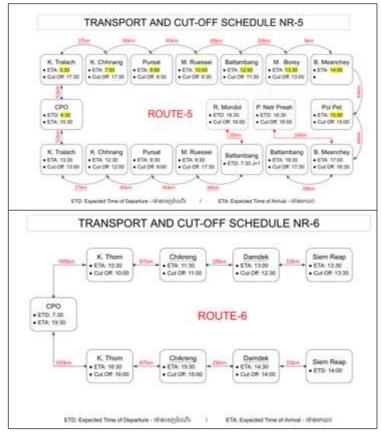

### - Transport

- ✓ New transport routings, schedules and forwarding tables ready (internationally and domesticly)
- ✓ **EDI piloting with three carriers and another one** (Cathay Pacifica, Korean Air, Qatar Airway and Malaysian Airline);
- ✓ EDI: all messages including ITMATT, CARDIT and RESDIT implemented and compliance increased
- ✓ New destinations: implemented with Cathay Pacific, and Qatar Airways
- Pick up and delivery: implemented