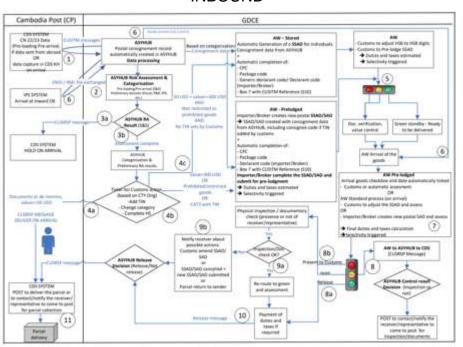

|  |         |



#### **TRANSPORTATIONS**









#### **DELIVERY**



#### Improve leg-3:

- Established standard procedure for mails delivery.
- Provide customer more option to receive their mails
- Improve leg-3 time by 19%, average 2.6 days
- Other improving projects in includes implementing parcel lockers in strategic location, push for apartment complex to install centralized letter boxes and working on implementing standardized addressing system.



### **Customs Vs. Post:**

✓ CDS-ASYCUDA: ongoing pilot. CDS mobile app translation to Khmer language done and the link from app to pms is in progress, expected to be finished by end of June.



#### **DIGITAL TRANSFORMATION**

#### **CDS - ASYCUDA INTEGRATION**

#### INBOUND OUTBOUND







## **E2E RELIABILITY**

| ISO | Countries           | CAMBODIA POST PRICE LIST & ESTIMATED DELIVERY DAYS |             |         |        |    |         |         |                                                                    |         |        |    |         |       |         |                                                                                                                         |  |         |
|-----|---------------------|----------------------------------------------------|-------------|---------|--------|----|---------|---------|--------------------------------------------------------------------|---------|--------|----|---------|-------|---------|----------------------------------------------------------------------------------------------------------------