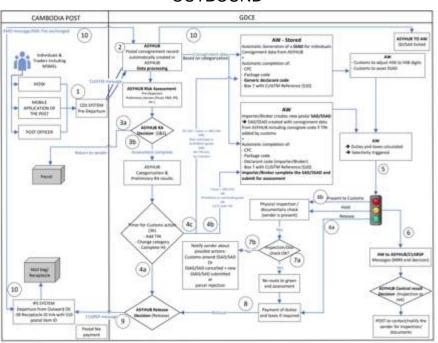

|  |         |



#### **TRANSPORTATIONS**









#### **DELIVERY**



#### Improve leg-3:

- Established standard procedure for mails delivery.
- Provide customer more option to receive their mails
- Improve leg-3 time by 19%, average 2.6 days
- Other improving projects in includes implementing parcel lockers in strategic location, push for apartment complex to install centralized letter boxes and working on implementing standardized addressing system.



### **Customs Vs. Post:**

✓ CDS-ASYCUDA: ongoing pilot. CDS mobile app translation to Khmer language done and the link from app to pms is in progress, expected to be finished by end of June.



#### **DIGITAL TRANSFORMATION**

#### **CDS - ASYCUDA INTEGRATION**

#### INBOUND OUTBOUND







## **E2E RELIABILITY**

| ISO | Countries           | CAMBODIA POST PRICE LIST & ESTIMATED DELIVERY DAYS |             |         |        |    |         |         |                                                                    |         |        |    |         |       |         |                                                                                                                         |  |         |
|-----|---------------------|----------------------------------------------------|-------------|---------|--------|----|---------|---------|--------------------------------------------------------------------|---------|--------|----|---------|-------|---------|------------------------------------------------------------------------------------------------------------------