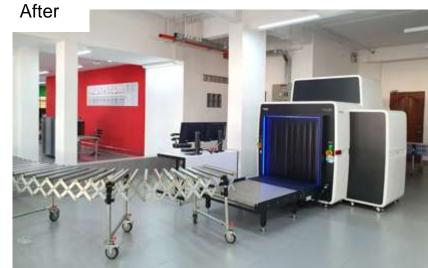

- New OE layout, reconstruction and small mechanization
  - ✓ New OE layout: OE reconstruction finished and new OE layout implemented
  - ✓ Small mechanization: trays, containers, conveyors for 15000 USD were procured, transported to Cambodia, tested and implemented at the OE

#### **OE WORKFLOW & SECURITY ENHANCEMENT**